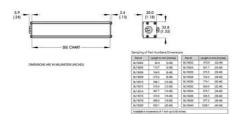

## PRODUCT DESCRIPTION

Our Medium Intensity Linear Backlights provide rugged construction for demanding environments. Medium intensity illumination with low power input requirements. Multiple wavelengths available with very consistent illumination over the entire active area. Available in 1" (25mm) increments with lengths up to 80.5" (2044mm).

## SPECIFICATIONS

| Approvals              | CE, RoHS                     |
|------------------------|------------------------------|
| Feed                   | C1, C5, IC, I3, I3S, 24, M12 |
| IP Class               | IP64                         |
| Life Span              | 50000 h                      |
| Temperature range from | 0 °C                         |
| Temperature range to   | 60 °C                        |
| Wave-Length            | WHI, 470, 520, 660, 880      |