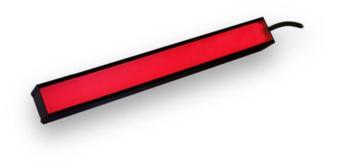

## LINEAR BACKLIGHT SERIE-BL193 BL193 linear backlight

## PRODUCT DESCRIPTION

Our Medium Intensity Linear Backlights provide rugged construction for demanding environments. Medium intensity illumination with low power input requirements. Multiple wavelengths available with very consistent illumination over the entire active area. Available in 1" (25mm) increments with lengths up to 80.5" (2044mm).